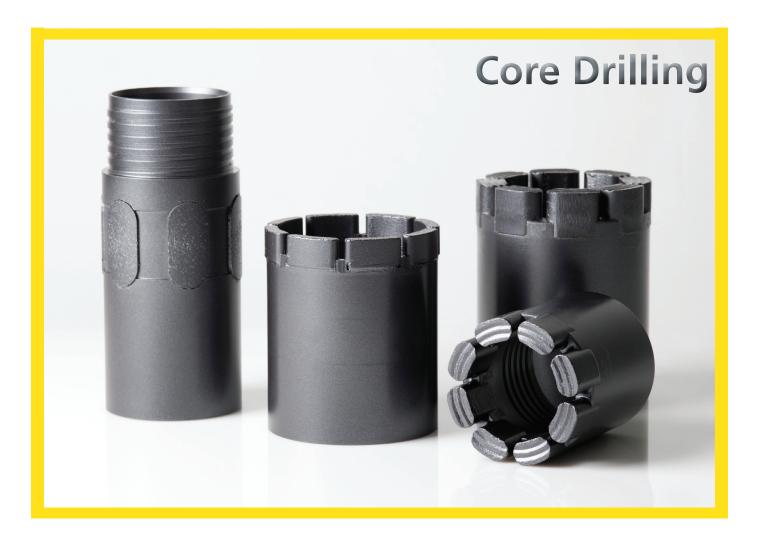

# **Together Strong as Diamond**

### **Diamond Core Drilling Bits since 1937**

For almost 80 years, Levanto has been developing and manufacturing high quality drilling tools for the mineral exploration industry. Levanto products are designed and developed in close co-operation with their customers to meet today's drilling and cutting demands. Levanto core bits are guaranteed to meet any market requirements due to many years of experience.

## Introducing the new WOLF-series

Specially designed to provide excellent penetration/lifetime ratio, the new Wolf-series tools are a great choice for very hard ground conditions. Highest quality materials, rigorous testing and the new TURBO-FLUSH shape ensure that the bit performs excellently in any kind of hard ground environment. With the in-build turbo surface on segments, the new TURBO-FLUSH shape makes sure the drilling fluid flows freely through the waterways. This ensures the best possible flow for drilling fluid by preventing any small particles from blocking the waterways and making sure the drill bit always performs to its utmost best capabilities. The easily modifiable segment composition allows us to suit Wolf-series diamond core bits to our customers ever changing needs.