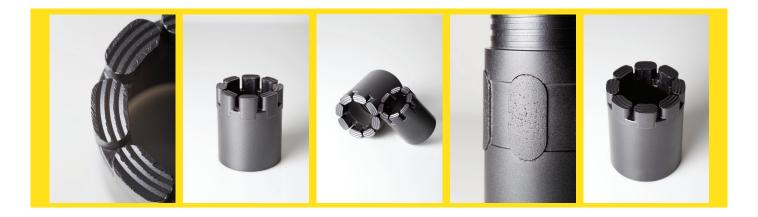

## Introducing the new WOLF-series

Specially designed to provide excellent penetration/lifetime ratio, the new Wolf-series tools are a great choice for very hard ground conditions. Highest quality materials, rigorous testing and the new TURBO-FLUSH shape ensure that the bit performs excellently in any kind of hard ground environment. With the in-build turbo surface on segments, the new TURBO-FLUSH shape makes sure the drilling fluid flows freely through the waterways. This ensures the best possible flow for drilling fluid by preventing any small particles from blocking the waterways and making sure the drill bit always performs to its utmost best capabilities. The easily modifiable segment composition allows us to suit Wolf-series diamond core bits to our customers ever changing needs.

## **STADION - A new approach to Reaming Shell concept**

Our new approach to reaming shell concept has lead to STADION shape design. The new STADION model benefits from round shape ensuring that the drilling fluids will never create drilling slowing turbulence, like in case of edge corner reaming shells. The new STADION model enables the drilling fluid to flow freely while allowing the optimal removal of drilling mud. This makes sure that the drilling always performs to its best capabilities. Levanto reaming shells and casing shoes are especially designed using the same manufacturing method as Wolf-series diamond core bits. They are made of high-quality synthetic diamonds, embedded in a high resistant matrix and are available in all standard sizes for traditional and wireline drilling.